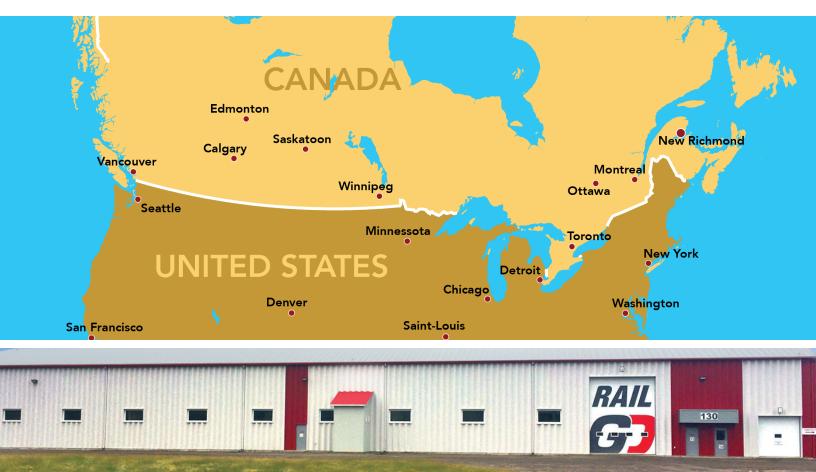

#### THE **FACILITY**

Located in New Richmond, in the Province of Quebec, in Canada, Rail GD Inc. is 500 miles East of Montreal. Our facility is easily accessible through the Canadian railways system such as CNR (Canadian National Railways) and SCFG (Société de Chemin de Fer de la Gaspésie).

Rail GD Inc. is AAR Certified, and our workshop offers 24,000 square feet of space for our specialized equipment. We design, build and deliver state-of-the-art wood working to our customers.