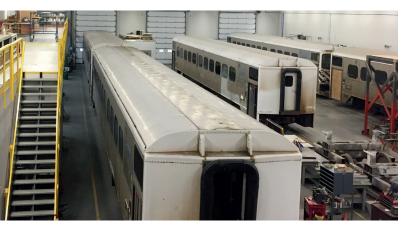

#### THE **FACILITY**

Located in New Richmond, in the Province of Quebec, in Canada, Rail GD Inc. is 500 miles East of Montreal. Our facility is easily accessible through the Canadian railways system such as CNR (Canadian National Railways) and SCFG (Société de Chemin de Fer de la Gaspésie).

Rail GD Inc. is AAR Certified, and our workshop offers 24,000 square feet of space for our specialized equipment. We design, build and deliver state-of-the-art wood working to our customers.