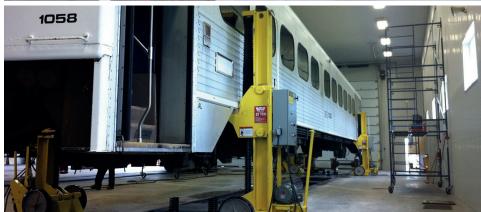

#### THE **FACILITY**

Located in New Richmond, in the Province of Quebec, in Canada, Rail GD Inc. is 500 miles East of Montreal. Our facility is easily accessible through the Canadian railways system such as CNR (Canadian National Railways) and SCFG (Société de Chemin de Fer de la Gaspésie).

Rail GD Inc. is AAR Certified, and our workshop offers 24,000 square feet of space for our specialized equipment. We design, build and deliver state-of-the-art wood working to our customers.